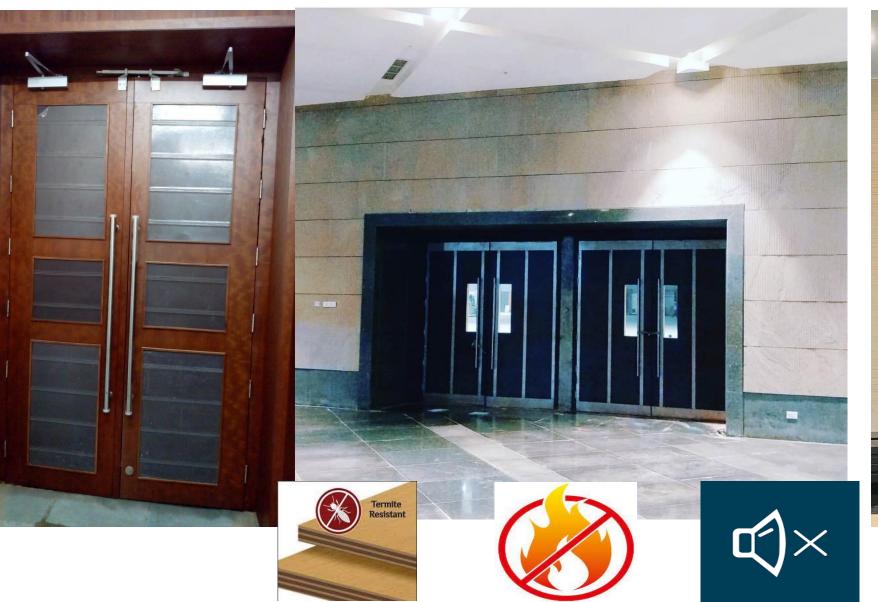

## WOODEN DOOR FRAMES AND DOORS

We are leading supplier of Wooden Frames and Doors. This door is highly suitable for installation in various commercial places where on a flush wall opening & dry wall partitions.

## Range of Products

- Sound Transmission Control Doors (Acoustic Doors)- Steel & Wooden
- Steel Fire Doors
- Timber Fire Doors
- Flush Doors-Wooden & Steel
- Lead Lined (Radiation Shielding) Doors
- Sliding Doors & Rolling Shutters
- Glass doors & Windows
- Service provider.