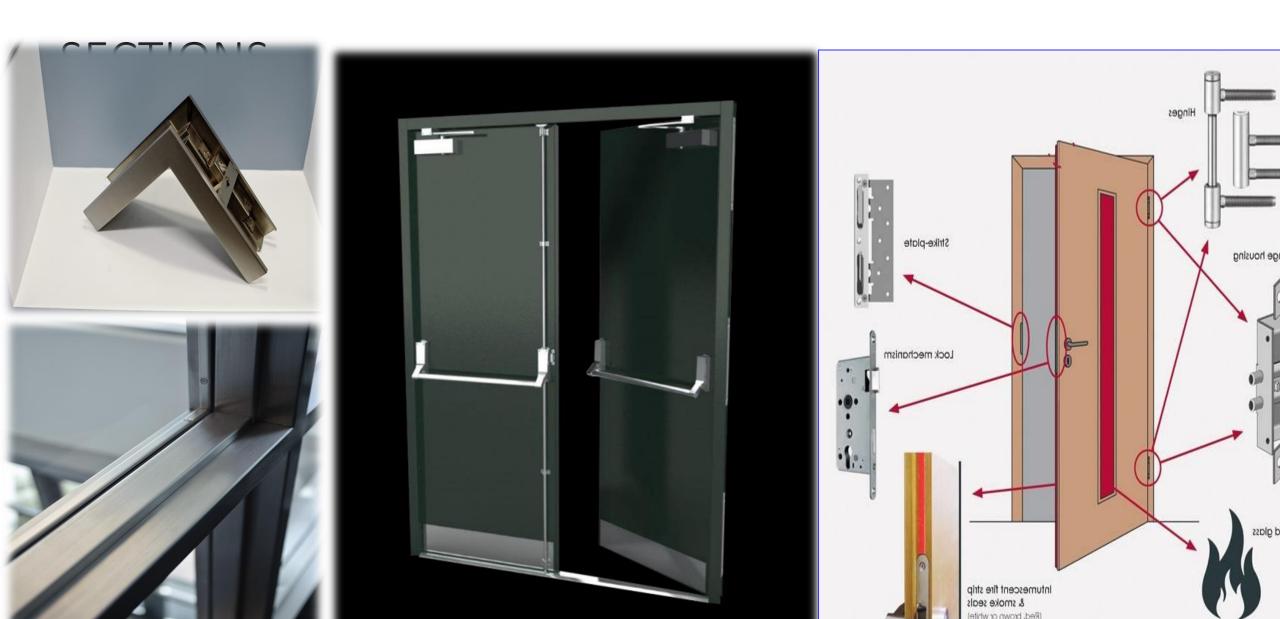

## STEEL DOOR FRAMES AND DOORS

Stairway Studio manufactures state of the art doors with a variety of designs to suit custom orders of clients' using steel, No welding joints and sharp edges, interlocking at the stile

## **STEEL DOOR**