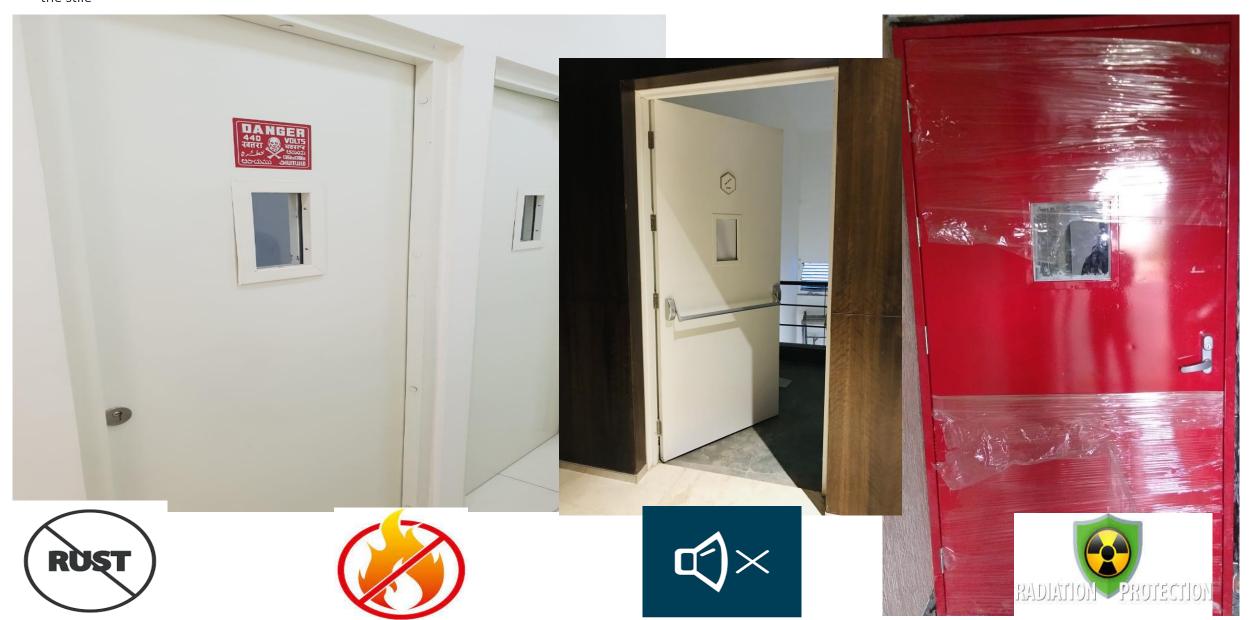

## STEEL DOOR FRAMES AND DOORS

Stairway Studio manufactures state of the art doors with a variety of designs to suit custom orders of clients' using steel, No welding joints and sharp edges, interlocking at the stile

## Range of Products

- Sound Transmission Control Doors (Acoustic Doors)- Steel & Wooden
- Steel Fire Doors
- Timber Fire Doors
- Flush Doors-Wooden & Steel
- Lead Lined (Radiation Shielding) Doors
- Sliding Doors & Rolling Shutters
- Glass doors & Windows
- Service provider.